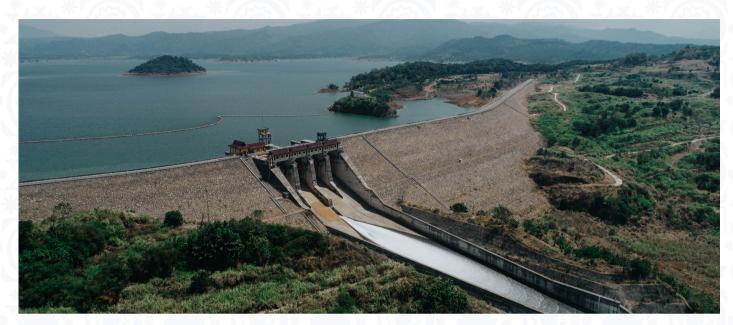

# JATIGEDE REGIONAL WATER SUPPLY SYSTEM

# **Project Description:**

Jatigede Regional Water Supply System is projected to serve the Rebana Metropolitan Area. The system is designed from source to tap water and distributed to 5 municipalities with capacity of 1500 liter per second. Business Enterprise financed the design, construction and operation of the system from water treatment plant to 7 off-take reservoir locations. The revenue is obtained from bulk water services to Regional Water Company in 5 cities.

# **Project Location:**

Coverage Sumedang District, Majalengka District, Indramayu District, Cirebon District & Cirebon City